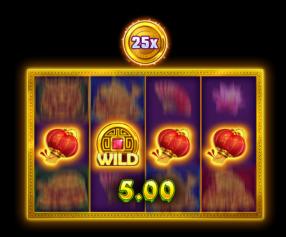

#### **COIN DROP**

All it takes is a win during the base game with a Wild, and at random a lucky golden coin will drop down from the money tree to reveal a multiplier from 5x up to 50x. Then, sit back and enjoy while all winning combinations get multiplied into a fortune.