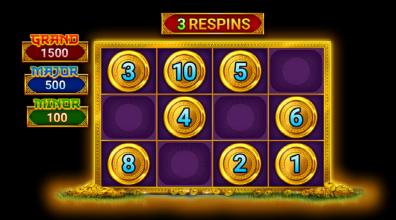

### **LOCK N SPIN**

Let the wealth come flowing in with the Lock N Spin bonus feature that can trigger on any base game spin. The Lock N Spin awards 3 respins, with only sticky Coin symbols and Prize Coin symbols on the reels. The Coin symbols can bring multipliers up to 10x, while the Prize Coin has the potential to award the Grand prize worth 2,500x. Best of all, when the Lock N Spin ends, the Coin Drop activates and drops up to 8 coins with multipliers for insane payouts.