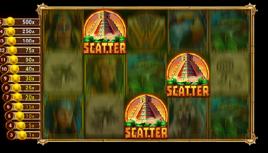

#### FREE SPINS

The winning action goes to a whole new level when you land 3+ Scatters which activates the Free Spins. Plus, landing 3+ Scatters during the feature awards more Free Spins. Best of all, the Gold Coin Collection can bring even bigger wins thanks to the Rising Multipliers.