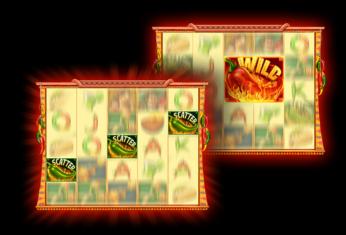

#### FREE SPINS WITH ROAMING WILD

All it takes is 3 or more Scatters to trigger 5 Free Spins with a guaranteed Roaming Wild. With each spin, the Roaming Wild moves to a new position. Every time 3 Scatters are collected, an additional 3 Free Spins are awarded, and the Roaming Wild grows, up to 4x4 in size for giant wins!