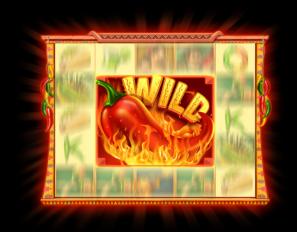

#### **GRAND WILD**

Get ready to spice up the party with the Grand Wild that can land at any time during the base game as a 1X1, 2X2, 3X3 OR 4X4 symbol. The bigger the Wild, the greater the winning potential.