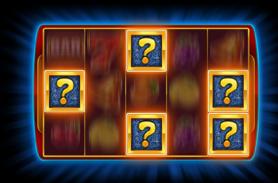

#### **MYSTERY FEATURE**

The magic of winning big begins with the Mystery Feature. At any time during the base game, a random number of Mystery symbols can land and transform into other paying symbols, and possibly even Wilds.