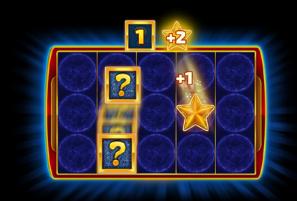

#### **SIZZLING FLAMES**

The Sizzling Flames feature takes place before the Free Spins playout. The Sizzling Flames can bring flaming hot rewards such as extra Free Spins and Sticky Mystery symbols. Watch as 3 respins take place, and the perks come rolling in.

#### **FREE SPINS**

Enjoy even more explosive action when 3 Scatters land and award 7 Free Spins with all the extra benefits won during the Sizzling Flames. All Sticky Mystery symbols transform into paying symbols with every spin for the chance to win even more.