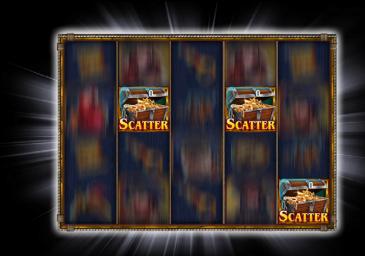

Captains of the Coast is a 5x4, pirate-themed slot that is bursting with precious features. Stay on the lookout for the Locked Frames that are added to a reel position when a Wild lands. When 4 Locked Frames appear on the same reel, the entire reel transforms into a Sticky Expanded Wild, and 3 Sticky Expanded Wild Respins take place. Plus, whenever another Wild lands, it resets the Respins. Enjoy some serious loot when 3+ Scatters land and trigger 12 Free Spins with guaranteed Sticky Expanded Wild Respins, and random multipliers up to 8x.

# FREE SPINS WITH GUARANTEED STICKY EXPANDED WILD RESPINS

Take the thrills to another level when 3+ Scatters land to trigger the Free Spins. These are no regular Free Spins as they guarantee Sticky Expanded Wild Respins that can pay big loot, plus the random multipliers can bring explosive winnings.