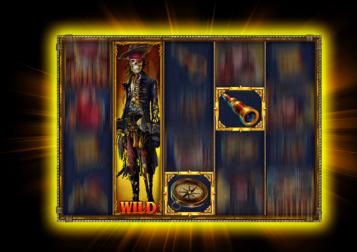

Captains of the Coast is a 5x4, pirate-themed slot that is bursting with precious features. Stay on the lookout for the Locked Frames that are added to a reel position when a Wild lands. When 4 Locked Frames appear on the same reel, the entire reel transforms into a Sticky Expanded Wild, and 3 Sticky Expanded Wild Respins take place. Plus, whenever another Wild lands, it resets the Respins. Enjoy some serious loot when 3+ Scatters land and trigger 12 Free Spins with guaranteed Sticky Expanded Wild Respins, and random multipliers up to 8x.

#### STICKY EXPANDED WILD RESPINS

This captivating feature is wild fun! Every Wild that lands adds a locked frame to its reel position. Once there are 4 locked frames on the same reel, the entire reel becomes a Sticky Expanded Wild. Then, the winning really kicks with the 3 respins that take place, and to keep the wild action going for longer, every Wild that lands reset the respins.