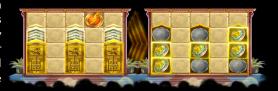

#### **BLUE AND GOLDEN MYSTERY TOWERS**

Start building your tower of cash when 1 or 2 Blue Mystery Towers land and convert to random symbols. The new revealed symbols then participate with the other symbols to create winning combinations. When 3 or more Blue Mystery Tower symbols land, they convert to Golden Mystery Towers to activate the Super Spins.

### **SUPER SPINS**

The Golden Mystery Tower symbols nudge to match the highest Golden Mystery Tower symbol size, and the number of Super Spins awarded is based on the number of rows on a reel covered by the Golden Mystery Tower symbols. With each Super Spin, the Golden Mystery Tower symbols reduce their size by one row, plus a mystery symbol is revealed on the Golden Mystery Towers. The Super Spins are played until the Golden Mystery Tower symbols disappear from the reels.