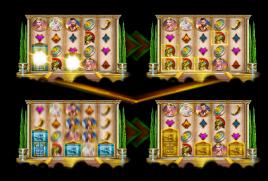

#### **BLUE AND GOLDEN MYSTERY TOWERS**

Start building your tower of cash when 1 or 2 Blue Mystery Towers land and convert to random symbols. The new revealed symbols then participate with the other symbols to create winning combinations. When 3 or more Blue Mystery Tower symbols land, they convert to Golden Mystery Towers to activate the Super Spins.

### **SUPER SPINS**

The Golden Mystery Tower symbols nudge to match the highest Golden Mystery Tower symbol size, and the number of Super Spins awarded is based on the number of rows on a reel covered by the Golden Mystery Tower symbols. With each Super Spin, the Golden Mystery Tower symbols reduce their size by one row, plus a mystery symbol is revealed on the Golden Mystery Towers. The Super Spins are played until the Golden Mystery Tower symbols disappear from the reels.