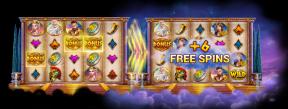

#### **FREE SPINS**

When 3, 4 or 5 Scatter symbols land, it triggers the Free Spins feature and awards 8, 12, and 15 Free Spins respectively with a guaranteed Blue Mystery Tower with each Free Spin. The Super Spins feature can be triggered during the Free Spins.

#### **BOOST FEATURE**

Boost your chances of initiating the Free Spins with the Boost feature. By activating the Boost feature, the original bet is increased by 50% and more Scatter symbols are added to the reels to enhance the chances of triggering the Free Spins.