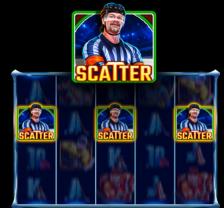

#### FREE SPINS

Landing 3, 4 or 5 Scatter symbols anywhere on the reels, awards 7, 10 or 15 Free Spins respectively. Plus, the Wild symbols that appeared with the Wild Puck feature during the Free Spins, become sticky for the remaining Free Spins. If Lady Luck is on your side, the Wild Puck feature can trigger during the Free Spins for even more winning action.