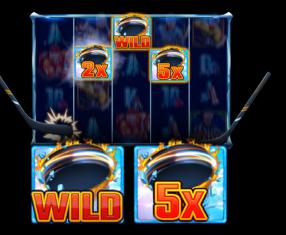

### • WILD PUCK FEATURE

Every spin can bring a Wild win with the Wild Puck feature. During any spin, at random, Wilds are shot onto the reels, and more than one can land on the same position which increases the multipliers. You'll go Wild for this feature.

#### FREE SPINS

Landing 3, 4 or 5 Scatter symbols anywhere on the reels, awards 7, 10 or 15 Free Spins respectively. Plus, the Wild symbols that appeared with the Wild Puck feature during the Free Spins, become sticky for the remaining Free Spins. If Lady Luck is on your side, the Wild Puck feature can trigger during the Free Spins for even more winning action.